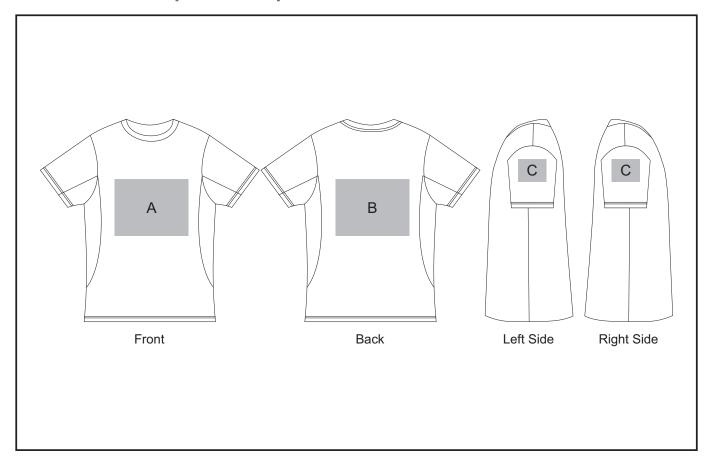

### **Branding Options:**

#### **Position A**

- 1. Embroidery (EMB) 9 colours Size: 200mm wide x 200mm high
- 2. Screen Print (SA) 6 colours Size: 260mm wide x 200mm high
- 3. Digital Transfer Clothing (DTC) Full colour Size: 290mm wide x 200mm high

### **Position C**

- 1. Embroidery (EMB) 9 colours Size: 80mm diameter
- 2. Screen Print (SA) 6 colours Size: 60mm wide x 60mm high
- 3. Digital Transfer Clothing (DTC) Full colour Size: 80mm wide x 80mm high

#### **Position B**

- 1. Embroidery (EMB) 9 colours Size: 200mm wide x 200mm high
- 2. Screen Print (SA) 6 colours Size: 260mm wide x 200mm high
- 3. Digital Transfer Clothing (DTC) Full colour Size: 290mm wide x 200mm high